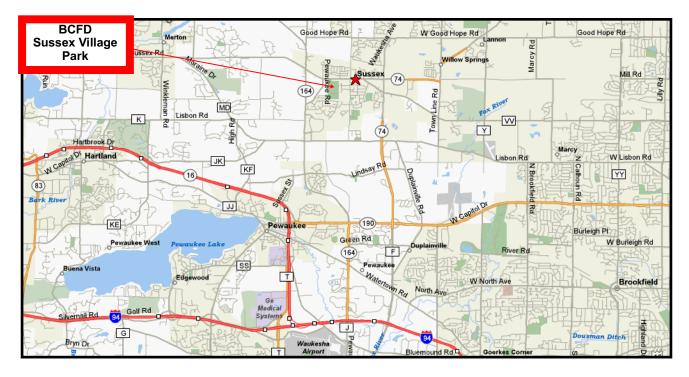

Please make checks payable to: British Car Field Day

ı

Mail to: BCFD W266 S3399 Hazelwood Place Waukesha, WI 53189

Follow Interstate 94 West from Milwaukee to Exit 295, County "F" (formerly Hwy. 164 North), continue approx. 5 miles (in total), to Main Street in Sussex. Take Main Street west one mile to Weaver Drive. Follow the BCFD signs and look for Sussex Village Park on the left.